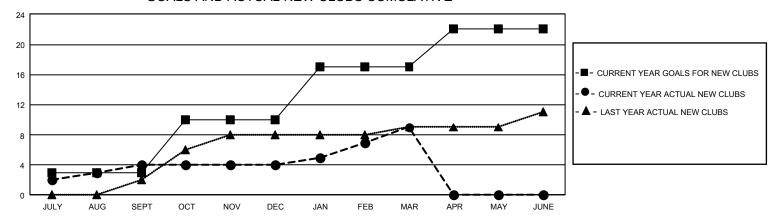

## GOALS AND ACTUAL NEW CLUBS CUMULATIVE

## GMT Constitutional Area 2, Group B

REPORT DOES NOT INCLUDE CLUBS IN UNDISTRICTED AREAS.

| Clubs                 |               |           |               | Members               |                         |                         |                                                    |
|-----------------------|---------------|-----------|---------------|-----------------------|-------------------------|-------------------------|----------------------------------------------------|
| RESULTS FOR 2022-2023 |               |           |               | RESULTS FOR 2022-2023 |                         |                         |                                                    |
| QUARTER               | NEW CLUB GOAL | NEW CLUBS | DROPPED CLUBS | QUARTER MEN           | MBER GROWTH NET<br>GOAL | MEMBER GROWTH<br>ACTUAL | DROPPED MEMBERS<br>ACTUAL (including<br>transfers) |
| JULY/AUG/SEPT         | 9             | 4         | 4             | JULY/AUG/SEPT         | 180                     | 424                     | 403                                                |
| OCT/NOV/DEC           | 21            | 0         | 6             | OCT/NOV/DEC           | 255                     | 610                     | 744                                                |
| JAN/FEB/MAR           | 21            | 5         | 2             | JAN/FEB/MAR           | 270                     | 909                     | 406                                                |
| APR/MAY/JUNE          | 15            | 0         | 0             | APR/MAY/JUNE          | 250                     | 0                       | 0                                                  |