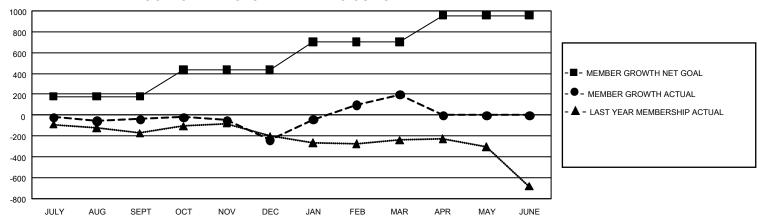

## GOALS AND ACTUAL MEMBERS CUMULATIVE

| DROPPED CLUBS: 12    |            | 432 CLUBS OF 700 ADDED 1<br>OR MORE NEW MEMBERS | GENDER DISTRIBL                     | JTION<br>10,111 (62.92%)    |
|----------------------|------------|-------------------------------------------------|-------------------------------------|-----------------------------|
| DROPPED MEMBERS      |            |                                                 | FEMALE<br>NON BINARY                | 5,957 (37.07%)<br>0 (0.00%) |
| DECEASED             | 222        |                                                 | PREFER NOT TO ANSWER                |                             |
| CLUB CANCELLED OTHER | 9<br>1,322 | CLICK HERE FOR                                  | TOTAL FAMILY UNIT MEMBERS 3,00      |                             |
| TOTAL                | 1,553      | CUMULATIVE MEMBERSHIP DATA                      | FAMILY MEMBERS PAYING HALF DUES 1,5 |                             |

## GMT Constitutional Area 2, Group B

REPORT DOES NOT INCLUDE CLUBS IN UNDISTRICTED AREAS.

| Clubs                 |               |           |               | Members               |                         |                         |                                                    |
|-----------------------|---------------|-----------|---------------|-----------------------|-------------------------|-------------------------|----------------------------------------------------|
| RESULTS FOR 2022-2023 |               |           |               | RESULTS FOR 2022-2023 |                         |                         |                                                    |
| QUARTER               | NEW CLUB GOAL | NEW CLUBS | DROPPED CLUBS | QUARTER MEN           | MBER GROWTH NET<br>GOAL | MEMBER GROWTH<br>ACTUAL | DROPPED MEMBERS<br>ACTUAL (including<br>transfers) |
| JULY/AUG/SEPT         | 9             | 4         | 4             | JULY/AUG/SEPT         | 180                     | 424                     | 403                                                |
| OCT/NOV/DEC           | 21            | 0         | 6             | OCT/NOV/DEC           | 255                     | 610                     | 744                                                |
| JAN/FEB/MAR           | 21            | 5         | 2             | JAN/FEB/MAR           | 270                     | 909                     | 406                                                |
| APR/MAY/JUNE          | 15            | 0         | 0             | APR/MAY/JUNE          | 250                     | 0                       | 0                                                  |